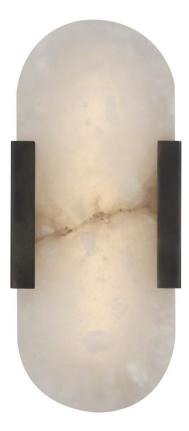

# Melange 10" Elongated Sconce

# KW2015BZ-ALB

Materials Shown

Bronze with Alabaster

Available in

Antique-Burnished Brass Bronze Polished Nickel