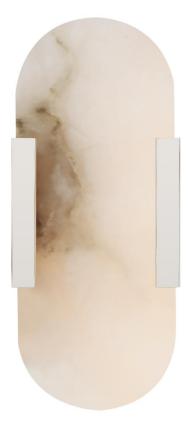

# Melange 10" Elongated Sconce

## KW2015PN-ALB

Materials Shown

Polished Nickel with Alabaster

Available in

Antique-Burnished Brass Bronze Polished Nickel