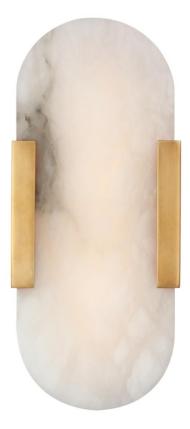

# Melange 10" Elongated Sconce

# KW2015AB-ALB

#### Materials Shown

Antique-Burnished Brass with Alabaster

## Available in

Antique-Burnished Brass Bronze Polished Nickel