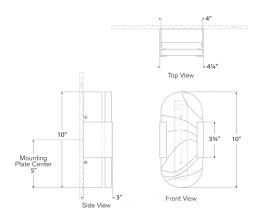

### Dimensions

O/A Height: 10" Width: 4.25" Extension: 3.25" Backplate: 4" x 10" Oval

Socket

### Dimensions

O/A Height: 10" Width: 4.25" Extension: 3.25" Backplate: 4" x 10" Oval

Socket

Dedicated LED

Wattage

12w (1000lm)

Weight

6lbs