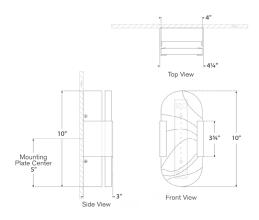

### Dimensions

O/A Height: 10" Width: 4.25" Extension: 3.25" Backplate: 4" x 10" Oval

Socket

### Dimensions

O/A Height: 10" Width: 4.25" Extension: 3.25" Backplate: 4" x 10" Oval

Socket

Dedicated LED

Wattage

12w (1000lm)

Weight

6lbs